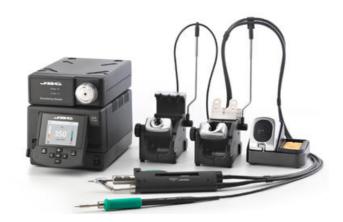

## **2 TOOL STATION WITH ELECTRIC PUMP** DDSE/DDVE

DDSE-2B DDSE-2B Rework station with Electric Pump

- For all types of SMD components
- · Through hole desoldering capability
- Pad cleaning
- +90 °C...+450 °C
- Peak power 150 W / tool

## PRODUCT DESCRIPTION

The DDE manages up to 2 tools simultaneously and is fully compatible with 10 different JBC tools. Extremely versatile station to meet the highest standards. Two distinctive models, DDSE features a electric pump, whereas DDVE utilizes a pneumatic one.